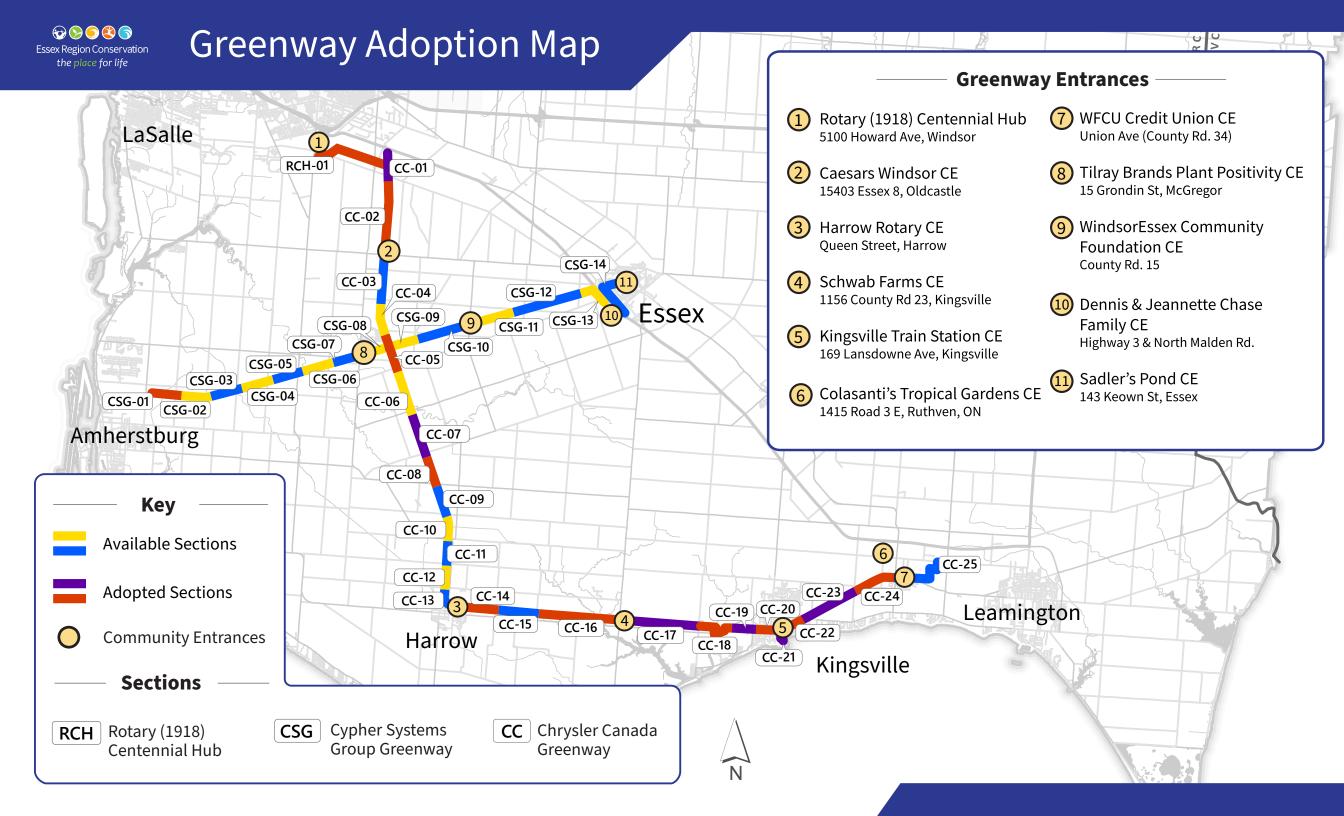

## Greenway Adoption Sections & Availability

**Available** Sections

**Adopted** Sections

## Rotary (1918) Centenial Hub - (RCH)

Availability Name Distance one way

Adopted | RCH-01 - Parking lot off of Howard Avenue/County Road 9 to Walker Road gate 3.0 km

## **Cypher Systems Group Greenway - (CSG)**

| Availability | Name                                                                        | <b>Distance</b> one way |
|--------------|-----------------------------------------------------------------------------|-------------------------|
| Adopted      | CSG-01 - Thomas Road to 3rd Concession North                                | 1.4 km                  |
| Available    | CSG-02 - 3rd Concession North to 4th Concession Road North                  | 1.4 km                  |
| Available    | CSG-03 - 4th Concession North to 5th Concession North                       | 1.5 km                  |
| Available    | CSG-04 - 5th Concession North to 6th Concession North                       | 1.5 km                  |
| Available    | CSG-05 - 6th to Howard Avenue (CR9)                                         | 1.5 km                  |
| Available    | CSG-06 - Howard Avenue (CR9) to 8th Concession Road                         | 1.5 km                  |
| Available    | CSG-07 - 8th Concession Road to Walker Avenue Community Entrance (CR11)     | ) 1.5 km                |
| Available    | CSG-08 - Tilray Brands Plant Positivity Community Entrance to crossroads of | 1.2 km                  |
|              | Chrysler Canada Greenway and Cypher Systems Greenway                        |                         |
| Available    | CSG-09 - Crossroads of Chrysler Canada Greenway and Cypher Systems          | 1.4 km                  |
|              | Greenway to Walker Side Road                                                |                         |
| Available    | CSG-10 - Walker Side Road to Edgar Side Road (CR15)                         | 2.6 km                  |
| Available    | CSG-11 - Edgar Side Road (CR 15) to 13th Concession Road                    | 2.0 km                  |
| Available    | CSG-12 - 13th Concession Road to Pinkerton Road                             | 3.2 km                  |
| Available    | CSG-13 - Pinkerton to North Malden Road Community Entrance/Hwy 3            | 3.0 km                  |
| Available    | CSG-14 - Intersection of South Talbot Road N and Victoria Avenue            | 2.0 km                  |
|              | to the Community Entrance off of Thomas Street                              |                         |
|              |                                                                             |                         |

## Chrysler Canada Greenway - (CC)

|              | om your canada oreemiay (co)                                                       |                         |
|--------------|------------------------------------------------------------------------------------|-------------------------|
| Availability | Name                                                                               | <b>Distance</b> one way |
| Adopted      | CC-01 - Highway 3 in Oldcastle moving south to South Talbot Road                   | 2.0 km                  |
| Adopted      | CC-02 - South Talbot Road to County Road 8 Community Entrance                      | 3.5 km                  |
| Available    | CC-03 - County Road 8 Community Entrance to the 13th Concession Gate               | 2.0 km                  |
| Available    | CC-04 - 13th Concession Road gate to 12th Concession Road gate                     | 2.0 km                  |
| Adopted      | $\mid$ CC-05 - Crossroads of the south end of the Rotary (1918) Centennial Hub and | 1.2 km                  |
|              | the north end of the Chrysler Canada Greenway to North Malden Road                 |                         |
| Available    | CC-06 - North Malden to Gesto Road (CR12)                                          | 2.0 km                  |
| Adopted      | CC-07 - Gesto Road (CR12) TO South Malden Road                                     | 1.9 km                  |
| Adopted      | CC-08 - South Malden Road to 7th Concession Road (CR18)                            | 1.5 km                  |
| Available    | CC-09 - 7th Concession Road to 6th Concession Road                                 | 1.5 km                  |
| Available    | CC-10 - 6th Concession Road to Walker Road (CR11)                                  | 1.1 km                  |
| Available    | CC-11 - Walker Road (CR11) to 4th Concession Road                                  | 1.1 km                  |
| Available    | CC-12 - 4th Concession Road to 3rd Concession Road                                 | 1.1 km                  |
| Available    | CC-13 - 3rd Concession Road to the Harrow Community Entrance                       | 1.0 km                  |
| Adopted      | CC-14 - Harrow Community Entrance (Queen Street) to Ferriss Road                   | 2.2 km                  |
| Available    | CC-15 - Ferris Road to McCormick Road                                              | 1.9 km                  |
| Adopted      | CC-16 - McCormick to Arner Town Line (CR23)                                        | 3.8 km                  |
| Adopted      | CC-17 - Arner Town Line (CR23) to McCain Side Road                                 | 3.7 km                  |
| Adopted      | CC-18 - McCain Side Road to Main Street west (CR20)                                | 2.0 km                  |
| Adopted      | CC-19 - Main Street West (CR20) to Heritage Road                                   | 1.0 km                  |
| Adopted      | CC-20 - Heritage Road to the Community Entrance on Landsdown Avenue                | 1.1 km                  |
| Adopted      | CC-21 - Community Entrance on Landsdown Avenue to Park Street                      | 0.7 km                  |
| Adopted      | CC-22 - Community Entrance on Landsdown Avenue to Wigle Avenue                     | 1.4 km                  |
| Adopted      | CC-23 - Main Steet East to Graham Side Road                                        | 2.6 km                  |
| Adopted      | CC-24 - Graham Side Road to Union Avenue (CR45) Community Entrance                 | 2.0 km                  |
| Available    | CC-25 - Union Avenue (CR45) Community Entrance to Mersea Road 3                    | 2.6 km                  |