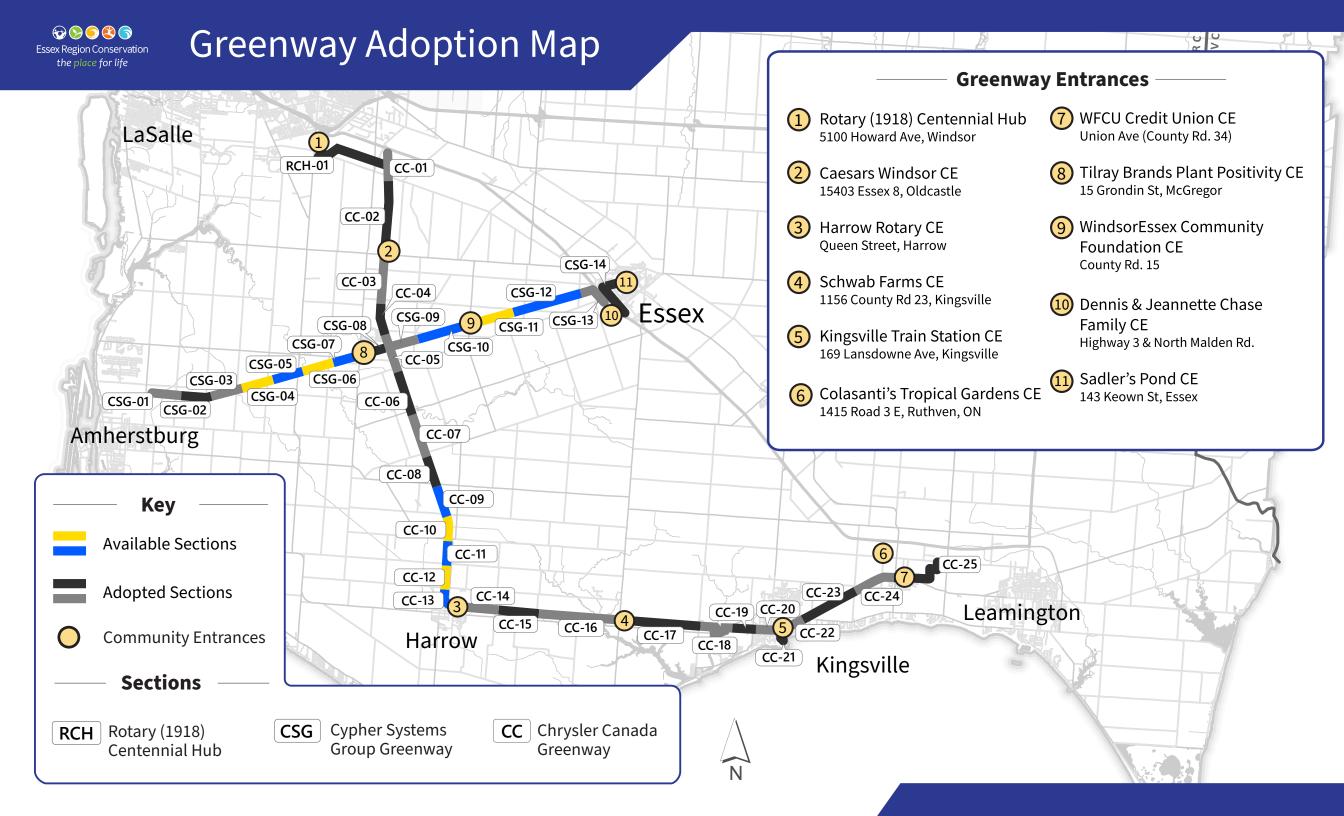

## Greenway Adoption Sections & Availability

**Available** Sections

**Adopted** Sections

## Rotary (1918) Centenial Hub - (RCH)

Availability Name Distance one way

Adopted | RCH-01 - Parking lot off of Howard Avenue/County Road 9 to Walker Road gate 3.0 km

## **Cypher Systems Group Greenway - (CSG)**

| Availability |                                                                             | <b>Distance</b> one way |
|--------------|-----------------------------------------------------------------------------|-------------------------|
| Adopted      | CSG-01 - Thomas Road to 3rd Concession North                                | 1.4 km                  |
| Adopted      | CSG-02 - 3rd Concession North to 4th Concession Road North                  | 1.4 km                  |
| Adopted      | CSG-03 - 4th Concession North to 5th Concession North                       | 1.5 km                  |
| Available    | CSG-04 - 5th Concession North to 6th Concession North                       | 1.5 km                  |
| Available    | CSG-05 - 6th to Howard Avenue (CR9)                                         | 1.5 km                  |
| Available    | CSG-06 - Howard Avenue (CR9) to 8th Concession Road                         | 1.5 km                  |
| Available    | CSG-07 - 8th Concession Road to Walker Avenue Community Entrance (CR11)     | 1.5 km                  |
| Adopted      | CSG-08 - Tilray Brands Plant Positivity Community Entrance to crossroads of | 1.2 km                  |
|              | Chrysler Canada Greenway and Cypher Systems Greenway                        |                         |
| Adopted      | CSG-09 - Crossroads of Chrysler Canada Greenway and Cypher Systems          | 1.4 km                  |
|              | Greenway to Walker Side Road                                                |                         |
| Available    | CSG-10 - Walker Side Road to Edgar Side Road (CR15)                         | 2.6 km                  |
| Available    | CSG-11 - Edgar Side Road (CR 15) to 13th Concession Road                    | 2.0 km                  |
| Available    | CSG-12 - 13th Concession Road to Pinkerton Road                             | 3.2 km                  |
| Adopted      | CSG-13 - Pinkerton to North Malden Road Community Entrance/Hwy 3            | 3.0 km                  |
| Adopted      | CSG-14 - Intersection of South Talbot Road N and Victoria Avenue            | 2.0 km                  |
| -            | to the Community Entrance off of Thomas Street                              |                         |

## **Chrysler Canada Greenway - (CC)**

|              | om your canada oreemiay (co)                                                       |                         |
|--------------|------------------------------------------------------------------------------------|-------------------------|
| Availability | Name                                                                               | <b>Distance</b> one way |
| Adopted      | CC-01 - Highway 3 in Oldcastle moving south to South Talbot Road                   | 2.0 km                  |
| Adopted      | CC-02 - South Talbot Road to County Road 8 Community Entrance                      | 3.5 km                  |
| Adopted      | CC-03 - County Road 8 Community Entrance to the 13th Concession Gate               | 2.0 km                  |
| Adopted      | CC-04 - 13th Concession Road gate to 12th Concession Road gate                     | 2.0 km                  |
| Adopted      | $\mid$ CC-05 - Crossroads of the south end of the Rotary (1918) Centennial Hub and | 1.2 km                  |
|              | the north end of the Chrysler Canada Greenway to North Malden Road                 |                         |
| Adopted      | CC-06 - North Malden to Gesto Road (CR12)                                          | 2.0 km                  |
| Adopted      | CC-07 - Gesto Road (CR12) TO South Malden Road                                     | 1.9 km                  |
| Adopted      | CC-08 - South Malden Road to 7th Concession Road (CR18)                            | 1.5 km                  |
| Available    | CC-09 - 7th Concession Road to 6th Concession Road                                 | 1.5 km                  |
| Available    | CC-10 - 6th Concession Road to Walker Road (CR11)                                  | 1.1 km                  |
| Available    | CC-11 - Walker Road (CR11) to 4th Concession Road                                  | 1.1 km                  |
| Available    | CC-12 - 4th Concession Road to 3rd Concession Road                                 | 1.1 km                  |
| Available    | CC-13 - 3rd Concession Road to the Harrow Community Entrance                       | 1.0 km                  |
| Adopted      | CC-14 - Harrow Community Entrance (Queen Street) to Ferriss Road                   | 2.2 km                  |
| Adopted      | CC-15 - Ferris Road to McCormick Road                                              | 1.9 km                  |
| Adopted      | CC-16 - McCormick to Arner Town Line (CR23)                                        | 3.8 km                  |
| Adopted      | CC-17 - Arner Town Line (CR23) to McCain Side Road                                 | 3.7 km                  |
| Adopted      | CC-18 - McCain Side Road to Main Street west (CR20)                                | 2.0 km                  |
| Adopted      | CC-19 - Main Street West (CR20) to Heritage Road                                   | 1.0 km                  |
| Adopted      | CC-20 - Heritage Road to the Community Entrance on Landsdown Avenue                | 1.1 km                  |
| Adopted      | CC-21 - Community Entrance on Landsdown Avenue to Park Street                      | 0.7 km                  |
| Adopted      | CC-22 - Community Entrance on Landsdown Avenue to Wigle Avenue                     | 1.4 km                  |
| Adopted      | CC-23 - Main Steet East to Graham Side Road                                        | 2.6 km                  |
| Adopted      | CC-24 - Graham Side Road to Union Avenue (CR45) Community Entrance                 | 2.0 km                  |
| ■ Adopted    | CC-25 - Union Avenue (CR45) Community Entrance to Mersea Road 3                    | 2.6 km                  |